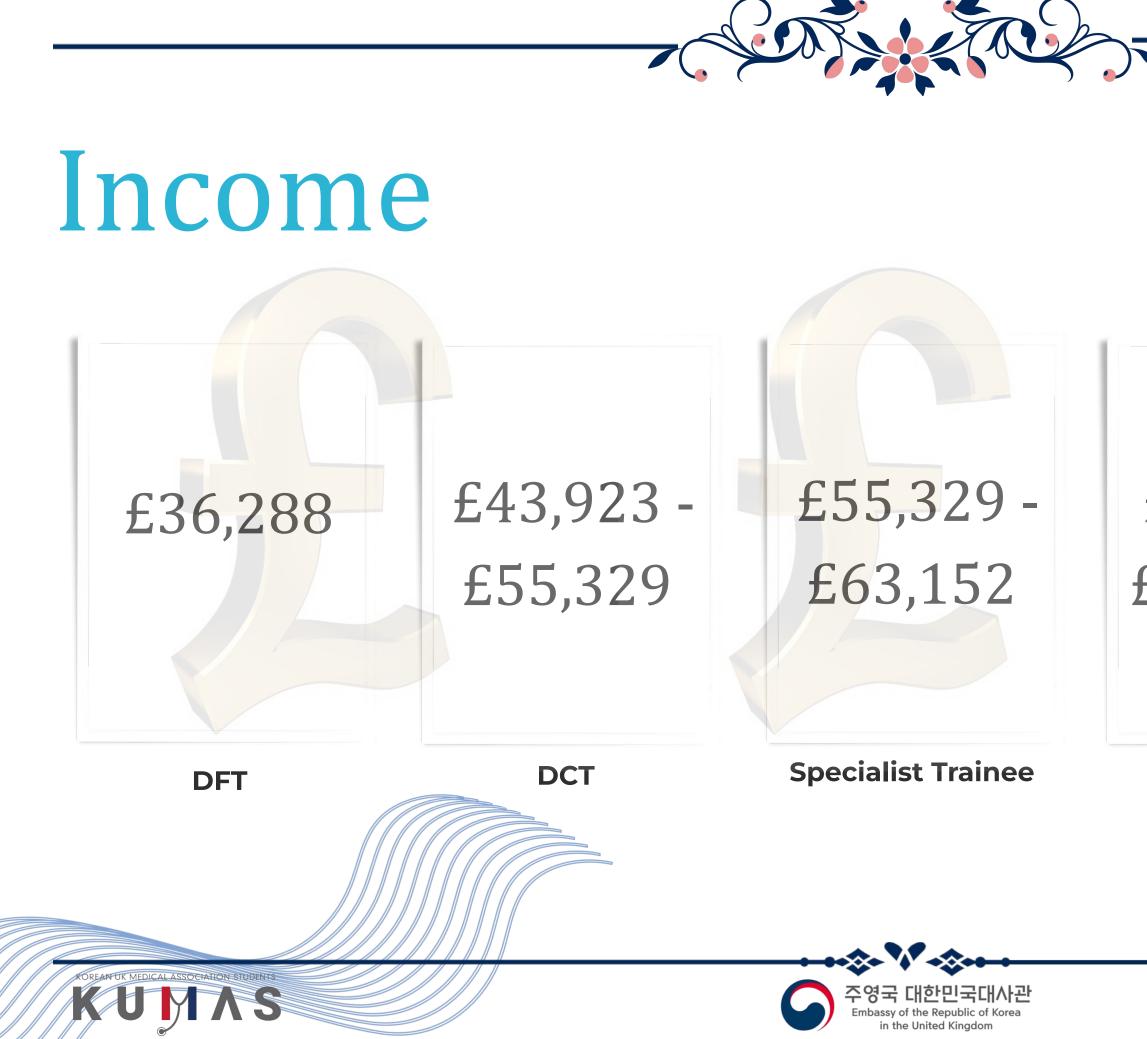

## £93,666-£126,291

## £47,653 -£101,923

### Consultant

### **Associate Dentist**