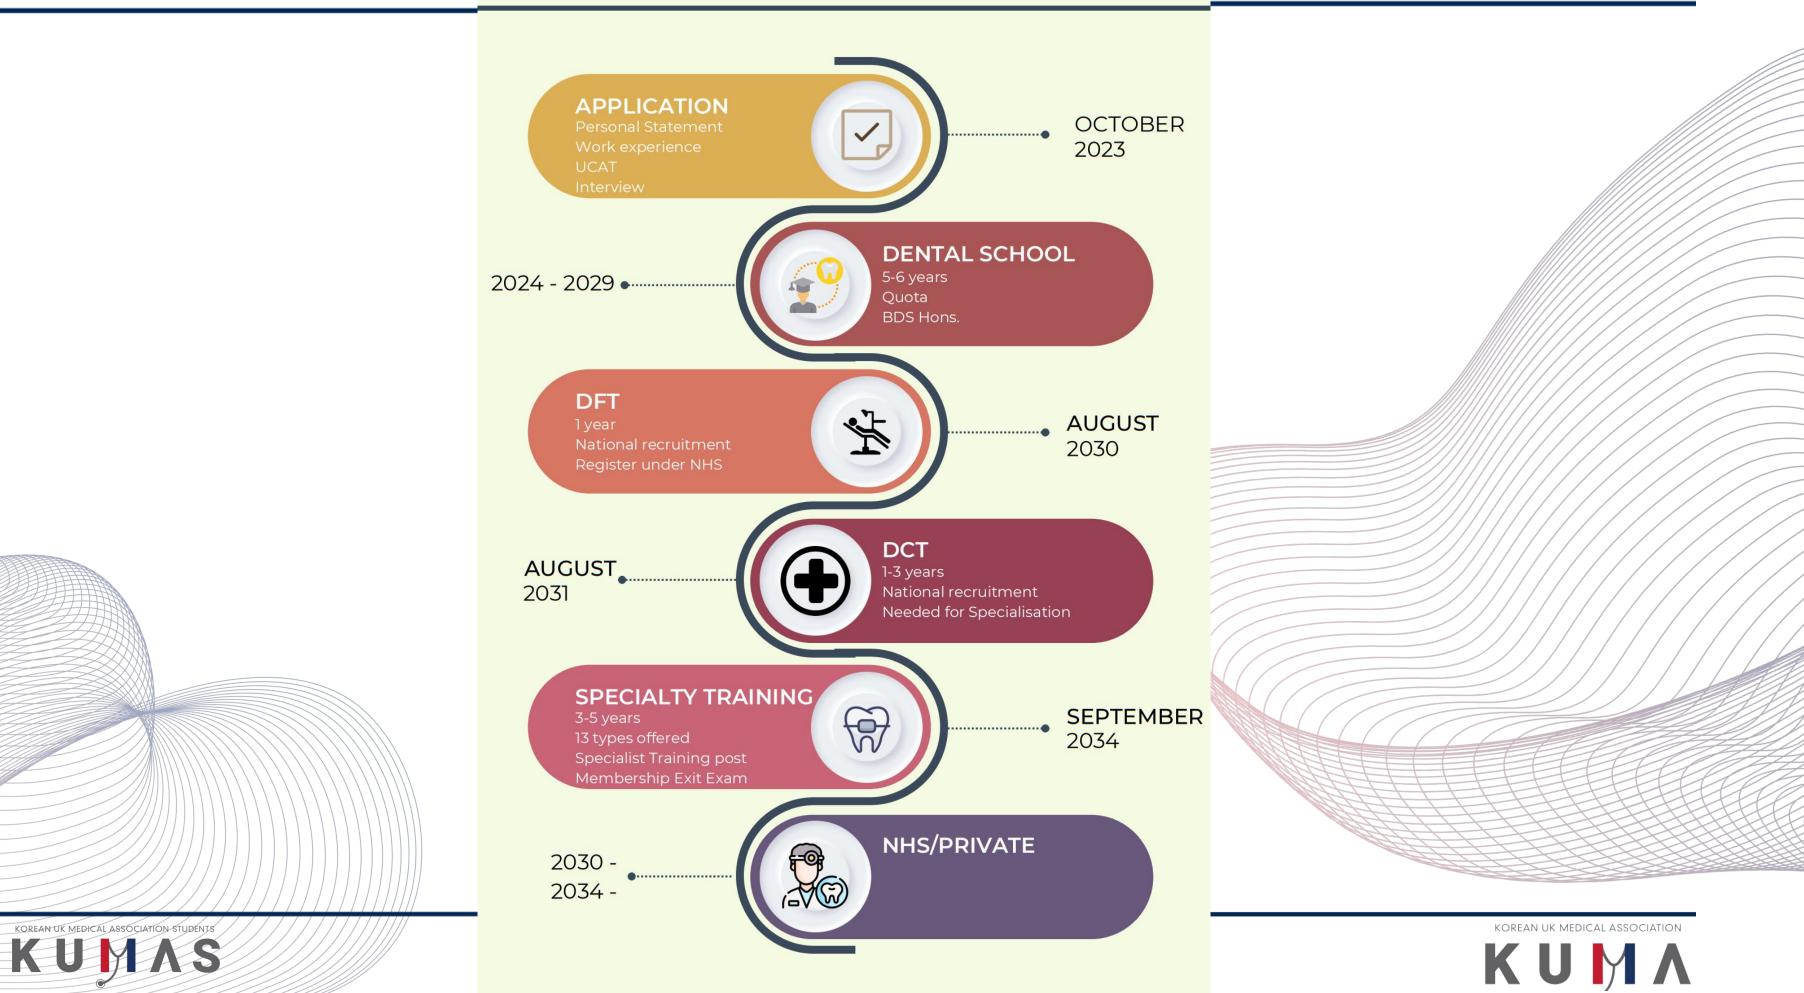

### DENTISTRY

## DENTISTRY

### **Common Interview Qs:**

Why Dentistry? Why this university? What are traits of a good dentist? UDA?

Controversial topics in dentistry

Manual dexterity testing

Qs on PS & Work experience