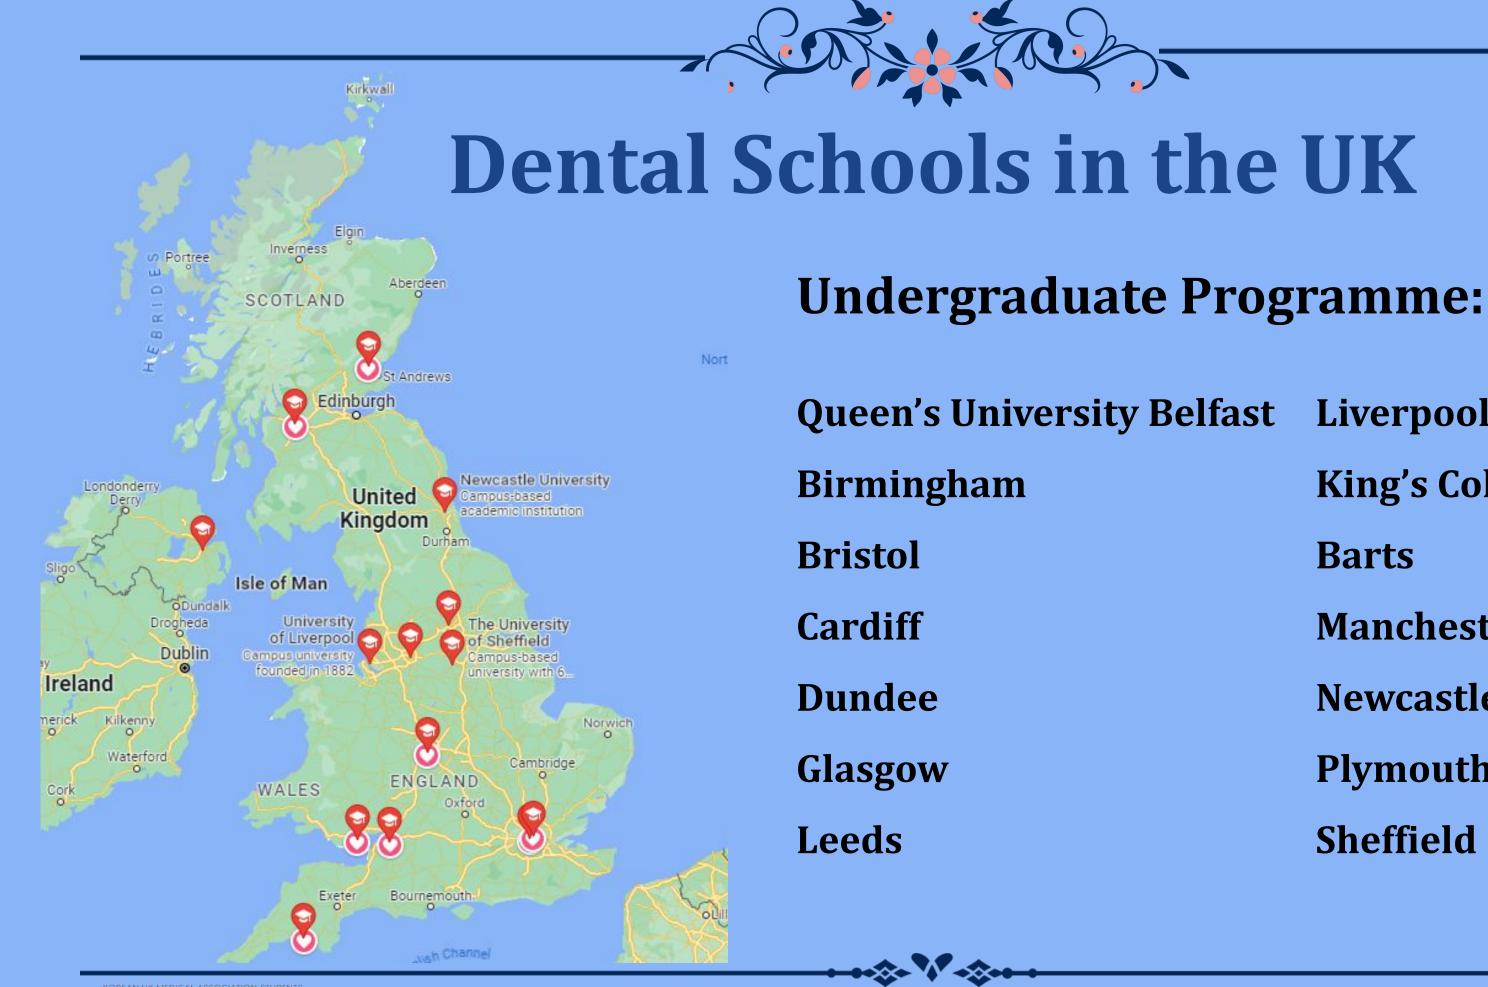

# **Dental Schools in the UK**

# 치대입학에 대한 모든 것

Embassy of the Republic of Korea in the United Kingdom

Liverpool **King's College London** Barts Manchester Newcastle **Plymouth Sheffield** 